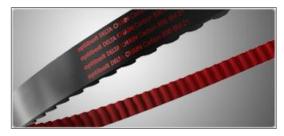

### SOLUTION

Optibelt DELTA CHAIN Carbon

#### RESULTS

The Delta Chain design was able to generate an extra 325hp due to Delta Chain's carbon fiber cord and high strength polyurethane. The power increased from 3500 to 3825 hp.

The customer experienced no belt failures with Delta Chain and lasted over 32 passes in the extreme supercharger application. Delta Chain's fabric cover eliminated unsightly dust generation.