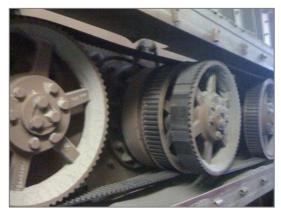

# **APPLICATION**

Shaker Screen

#### PROBLEM

Inclined screen's aggressive application caused competitor timing belts to tear up quickly.

#### SOLUTION

Optibelt HP Construction Trapezoidal Profile Timing Belts

#### RESULTS

The trapezoidal profile timing belts were provided in the HP construction with special fibers in the rubber.

Due to the belt's superior construction, the power ratings and tooth shear strength doubled.

The stronger belts were able to handle the rough application much better than the competition.