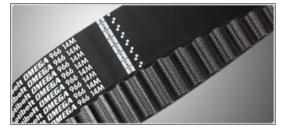

#### SOLUTION

Optibelt HP Construction Trapezoidal Profile Timing Belts

#### RESULTS

The trapezoidal profile timing belts were provided in the HP construction with special fibers in the rubber.

Due to the belt's superior construction, the power ratings and tooth shear strength doubled.