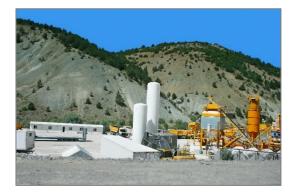

## SUCCESS STORY SPECIAL CONSTRUCTION ZR









INDUSTRY Road Construction

# **APPLICATION**

Shaker Screen

### **COMPANY PROFILE**

Asphalt plant

#### PROBLEM

Inclined screen's aggressive application caused competitor timing belts to tear up quickly.

#### SOLUTION

Optibelt HP Construction Trapezoidal Profile Timing Belts

#### RESULTS

The trapezoidal profile timing belts were provided in the HP construction with special fibers in the rubber.

Due to the belt's superior construction, the power ratings and tooth shear strength doubled.

The stronger belts were able to handle the rough application much better than the competition.